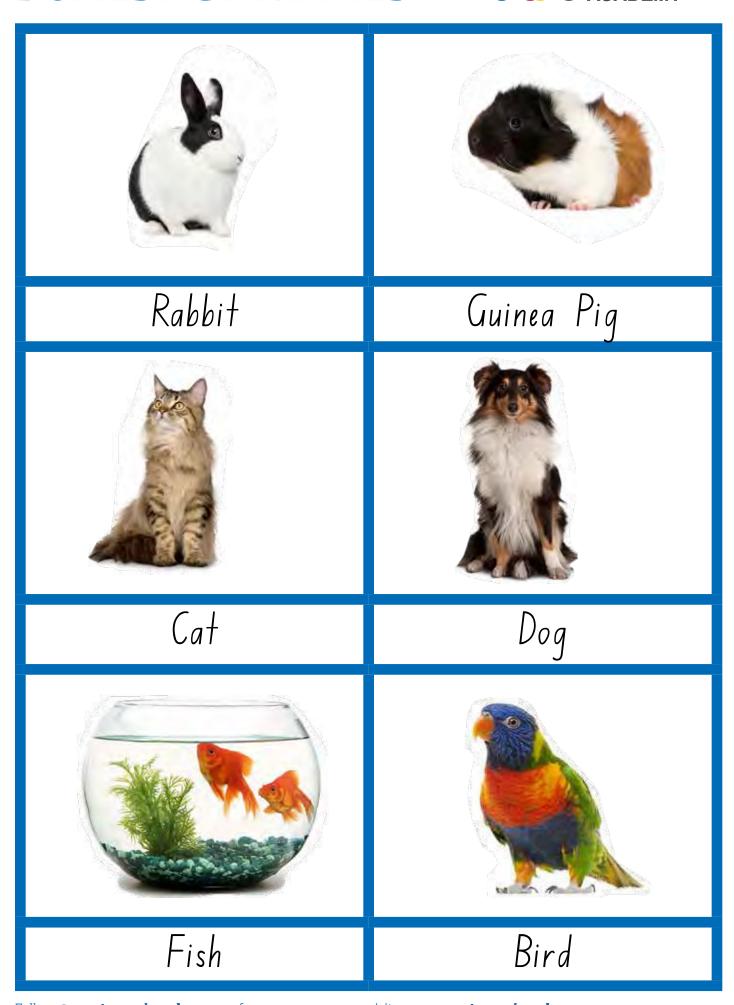

#### **COUNTER CARDS**



## NUMBERS & COUNTERS MONTESSORI ACADEMY









### **COUNTING GRID**



| 1 |  |  |  |
|---|--|--|--|
| 2 |  |  |  |
| 3 |  |  |  |
| 4 |  |  |  |
| 5 |  |  |  |

## **COUNTING GRID**



| 1  |  |  |  |  |  |
|----|--|--|--|--|--|
| _  |  |  |  |  |  |
| 2  |  |  |  |  |  |
| 3  |  |  |  |  |  |
| 4  |  |  |  |  |  |
| 5  |  |  |  |  |  |
| 6  |  |  |  |  |  |
| 7  |  |  |  |  |  |
| 8  |  |  |  |  |  |
| 9  |  |  |  |  |  |
| 10 |  |  |  |  |  |













































#### SANDPAPER LETTERS











#### SANDPAPER LETTERS







## ANIMAL MATCHING











## ANIMAL MATCHING









## ANIMAL MATCHING









### **FARM ANIMALS**





## AUSTRALIAN ANIMALS ON MONTESSORI ACADEMY





### **ZOO ANIMALS**





### DOMESTIC ANIMALS