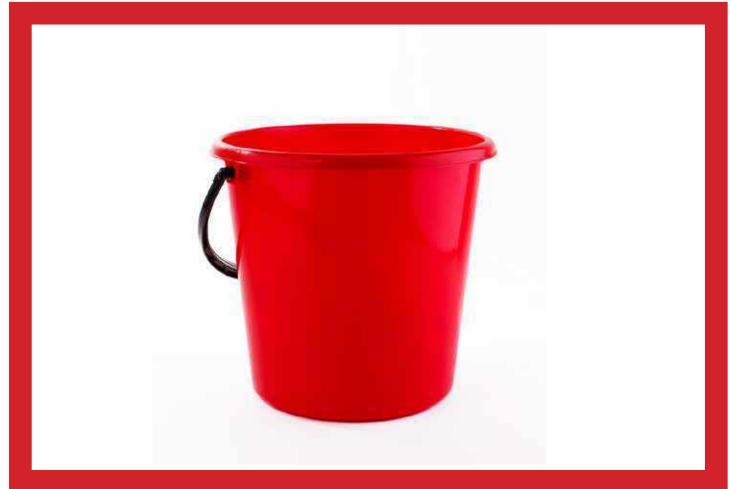

Blue





Pink













# **BLUE GROUP**







# **BLUE GROUP**







# RED GROUP







# RED GROUP







# YELLOW GROUP







# YELLOW GROUP







### **COLOUR BOX TWO**





### **COLOUR BOX TWO**





### **COLOUR BOX TWO**



























































#### RED RODS





### RED RODS





### BINOMIAL CUBE PUZZLE CONTROL PAGE





### BINOMIAL CUBE PUZZLE CUT-OUT PAGE





# RUSSIAN NESTING DOLLS CONTROL PAGE















# RUSSIAN NESTING DOLLS CUT-OUT PAGE















# **CLASSIFICATION PAGE**



| Largest  | Smallest |
|----------|----------|
| Biggest  | Tallest  |
| Shortest | Larger   |

## **CLASSIFICATION PAGE**



| Smaller | Bigger |  |  |
|---------|--------|--|--|
| Tall    | Big    |  |  |
| Small   | Short  |  |  |

#### **CLASSIFICATION PAGE**



Taller Shorter Widest Wider Thinner Thinnest

# NUMBERS



# COUNTING