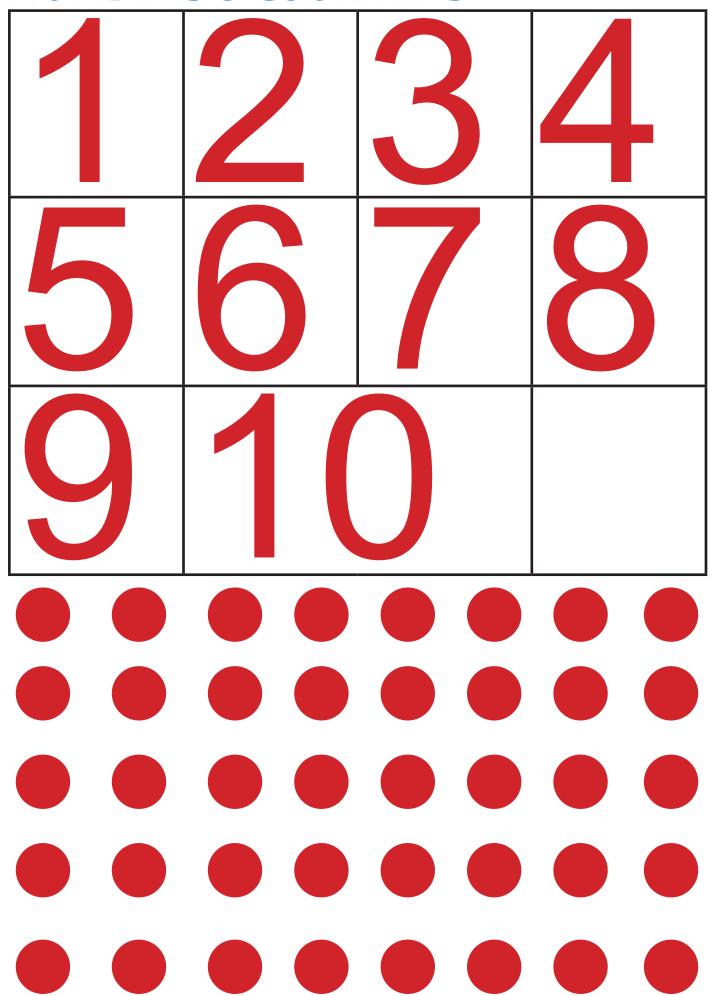

### **COUNTING GRID**

| 1 |  |  |  |
|---|--|--|--|
| 2 |  |  |  |
| 3 |  |  |  |
| 4 |  |  |  |
| 5 |  |  |  |

## **COUNTING GRID**

| 1  |  |  |  |  |  |
|----|--|--|--|--|--|
| _  |  |  |  |  |  |
| 2  |  |  |  |  |  |
| 3  |  |  |  |  |  |
| 4  |  |  |  |  |  |
| 5  |  |  |  |  |  |
| 6  |  |  |  |  |  |
| 7  |  |  |  |  |  |
| 8  |  |  |  |  |  |
| 9  |  |  |  |  |  |
| 10 |  |  |  |  |  |