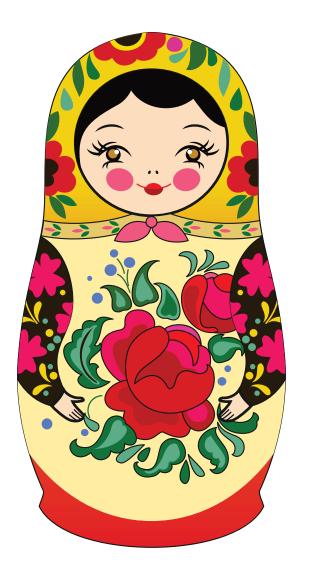

Blue





Pink













# **BLUE GROUP**







# **BLUE GROUP**







# RED GROUP







# RED GROUP







# YELLOW GROUP







# YELLOW GROUP







### **COLOUR BOX TWO**





### **COLOUR BOX TWO**





### **COLOUR BOX TWO**



























































#### RED RODS





### RED RODS





### BINOMIAL CUBE PUZZLE CONTROL PAGE





### BINOMIAL CUBE PUZZLE CUT-OUT PAGE





# RUSSIAN NESTING DOLLS CONTROL PAGE















# RUSSIAN NESTING DOLLS CUT-OUT PAGE















# **CLASSIFICATION PAGE**



| Largest  | Smallest |
|----------|----------|
| Biggest  | Tallest  |
| Shortest | Larger   |

## **CLASSIFICATION PAGE**



| Smaller | Bigger |  |  |
|---------|--------|--|--|
| Tall    | Big    |  |  |
| Small   | Short  |  |  |

#### **CLASSIFICATION PAGE**



Taller Shorter Widest Wider Thinner Thinnest

# NUMBERS



# COUNTING





# ADDITIONAL CUT-OUTS





## SANDPAPER NUMBERS MONTESSORI ACADEMY











# SANDPAPER NUMBERS MONTESSORI ACADEMY











### SANDPAPER NUMBERS MONTESSORI ACADEMY







### **COUNTER CARDS**



|  | 3 |  |  |
|--|---|--|--|
|  |   |  |  |
|  |   |  |  |
|  |   |  |  |

#### **COUNTER CARDS**



## NUMBERS & COUNTERS MONTESSORI ACADEMY









### **COUNTING GRID**



| 1 |  |  |  |
|---|--|--|--|
| 2 |  |