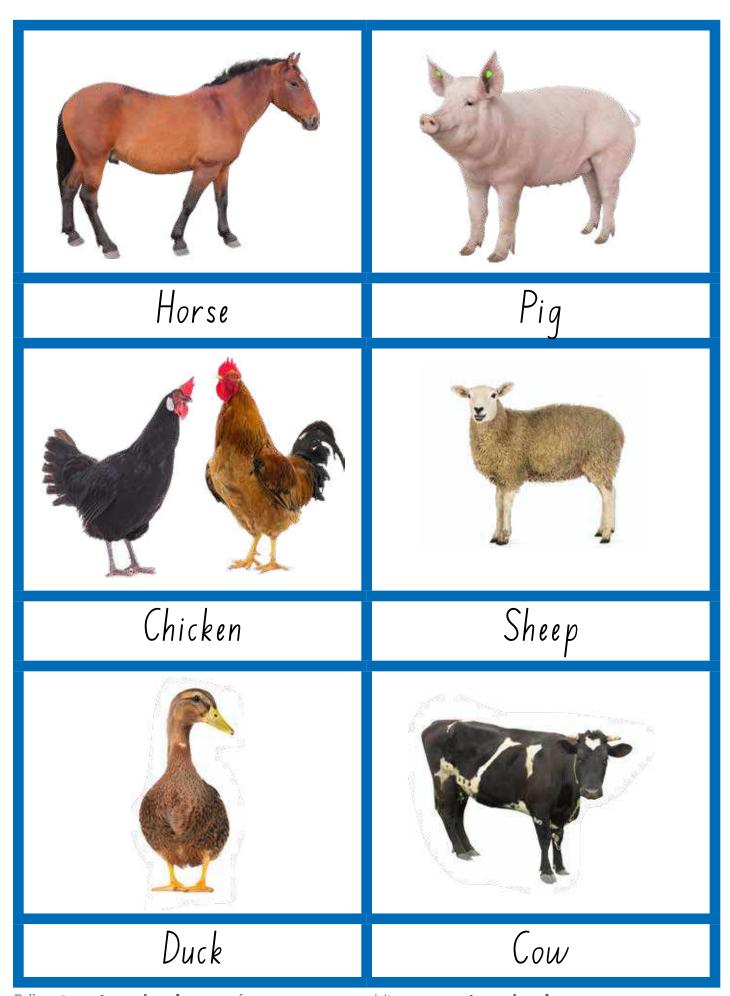

ACADEMY











#### SANDPAPER NUMBERS MONTESSORI ACADEMY







#### **COUNTING GRID**



| 1 |  |  |  |
|---|--|--|--|
| 2 |  |  |  |
| 3 |  |  |  |
| 4 |  |  |  |
| 5 |  |  |  |



#### **COUNTING GRID**



| 1  |  |  |   |  |   |   |
|----|--|--|---|--|---|---|
| 2  |  |  |   |  |   |   |
| 3  |  |  |   |  |   |   |
| 4  |  |  | l |  |   |   |
| 5  |  |  |   |  |   |   |
| 6  |  |  |   |  |   |   |
| 7  |  |  |   |  | 1 |   |
| 8  |  |  |   |  |   | Ī |
| 9  |  |  |   |  |   |   |
| 10 |  |  |   |  |   |   |

#### **COUNTER CARDS**



|  | 3 |
|--|---|
|  |   |
|  |   |
|  |   |

#### **COUNTER CARDS**



#### NUMBERS & COUNTERS MONTESSORI ACADEMY



















































#### SANDPAPER LETTERS











#### SANDPAPER LETTERS







#### FARM ANIMALS





## AUSTRALIAN ANIMALS ON MONTESSORI ACADEMY





#### **ZOO ANIMALS**





#### DOMESTIC ANIMALS





#### THE SEASONS





# RUSSIAN NESTING DOLLS CONTROL PAGE















## RUSSIAN NESTING DOLLS CUT-OUT PAGE















### **CLASSIFICATION PAGE**



| Largest  | Smallest |
|----------|----------|
| Biggest  | Tallest  |
| Shortest | Larger   |

## **CLASSIFICATION PAGE**



| Smaller | Bigger |
|---------|--------|
| Tall    | Big    |
| Small   | Short  |

#### **CLASSIFICATION PAGE**



| Taller   | Shorter |
|----------|---------|
| Widest   | Wider   |
| Thinnest | Thinner |

## NUMBERS



## COUNTING





## ADDITIONAL CUT-OUTS