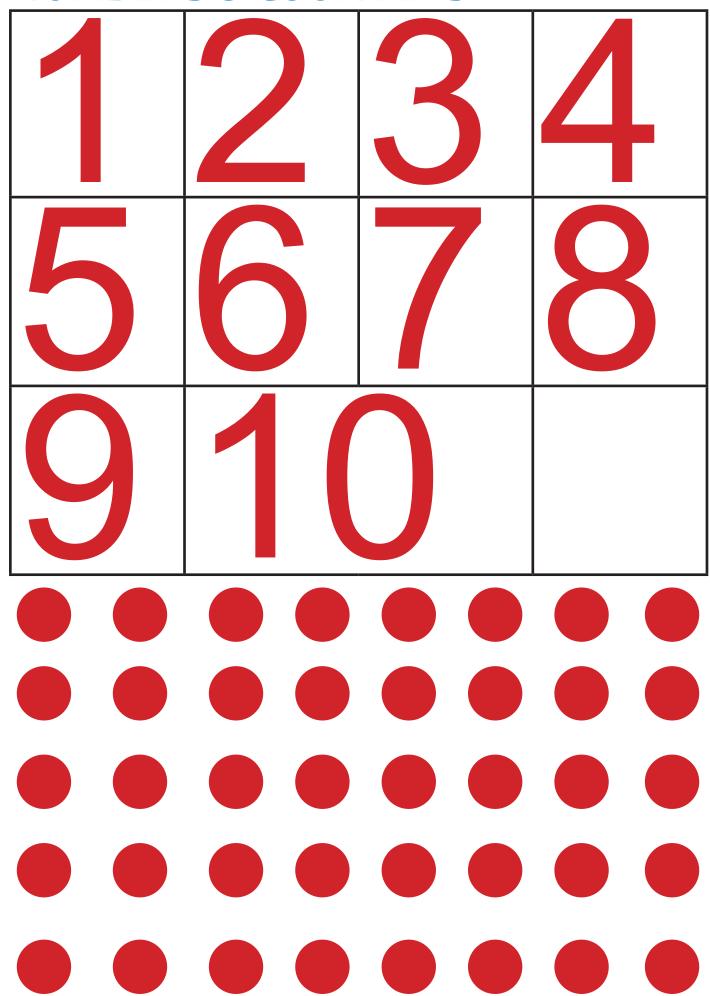

ODS







#### NUMBER RODS



1 2 3 4 5 6 7

8 9 10

## SANDPAPER NUMBERS MONTESSORI ACADEMY











# SANDPAPER NUMBERS MONTESSORI ACADEMY











#### SANDPAPER NUMBERS MONTESSORI ACADEMY







#### **COUNTING GRID**



| 1 |  |  |  |
|---|--|--|--|
| 2 |  |  |  |
| 3 |  |  |  |
| 4 |  |  |  |
| 5 |  |  |  |



#### **COUNTING GRID**



| 1  |  |  |   |  |   |   |
|----|--|--|---|--|---|---|
| 2  |  |  |   |  |   |   |
| 3  |  |  |   |  |   |   |
| 4  |  |  | l |  |   |   |
| 5  |  |  |   |  |   |   |
| 6  |  |  |   |  |   |   |
| 7  |  |  |   |  | 1 |   |
| 8  |  |  |   |  |   | Ī |
| 9  |  |  |   |  |   |   |
| 10 |  |  |   |  |   |   |

#### **COUNTER CARDS**



|  | 3 |
|--|---|
|  |   |
|  |   |
|  |   |

#### **COUNTER CARDS**



#### NUMBERS & COUNTERS MONTESSORI ACADEMY



















































#### SANDPAPER LETTERS











#### SANDPAPER LETTERS







#### FARM ANIMALS





## AUSTRALIAN ANIMALS ON MONTESSORI ACADEMY





#### **ZOO ANIMALS**





#### DOMESTIC ANIMALS





#### THE SEASONS





# RUSSIAN NESTING DOLLS CONTROL PAGE















## RUSSIAN NESTING DOLLS CUT-OUT PAGE















### **CLASSIFICATION PAGE**



| Largest  | Smallest |
|----------|----------|
| Biggest  | Tallest  |
| Shortest | Larger   |

## **CLASSIFICATION PAGE**



| Smaller | Bigger |
|---------|--------|
| Tall    | Big    |
| Small   | Short  |

#### **CLASSIFICATION PAGE**



| Taller   | Shorter |
|----------|---------|
| Widest   | Wider   |
| Thinnest | Thinner |

## NUMBERS



## COUNTING





## ADDITIONAL CUT-OUTS