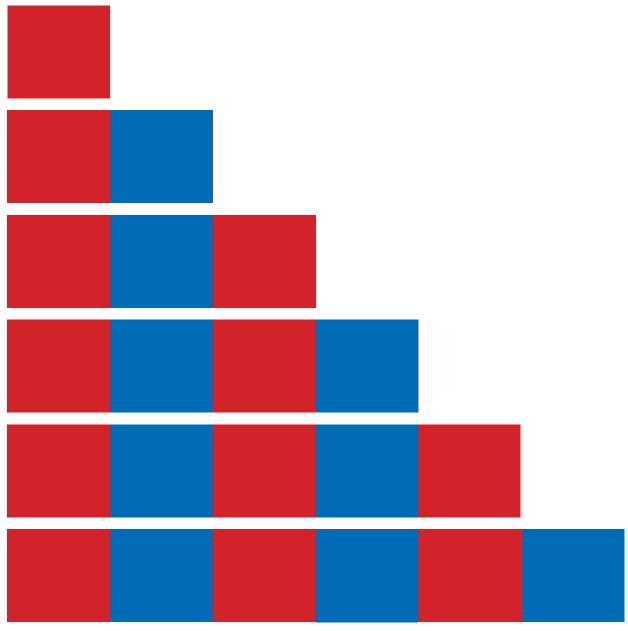

# TRINOMIAL CUBE PUZZLE CONTROL PAGE





# TRINOMIAL CUBE PUZZLE CUT-OUT PAGE





#### RED RODS





## RED RODS





#### NUMBER RODS





#### NUMBER RODS







#### NUMBER RODS



1 2 3 4 5 6 7

8 9 10

## SANDPAPER NUMBERS MONTESSORI ACADEMY











# SANDPAPER NUMBERS MONTESSORI ACADEMY











#### SANDPAPER NUMBERS MONTESSORI ACADEMY







#### **COUNTING GRID**



| 1 |  |  |  |
|---|--|--|--|
| 2 |  |  |  |
| 3 |  |  |  |
| 4 |  |  |  |
| 5 |  |  |  |



#### **COUNTING GRID**



| 1  |  |  |   |  |   |   |
|----|--|--|---|--|---|---|
| 2  |  |  |   |  |   |   |
| 3  |  |  |   |  |   |   |
| 4  |  |  | l |  |   |   |
| 5  |  |  |   |  |   |   |
| 6  |  |  |   |  |   |   |
| 7  |  |  |   |  | 1 |   |
| 8  |  |  |   |  |   | Ī |
| 9  |  |  |   |  |   |   |
| 10 |  |  |   |  |   |   |

#### **COUNTER CARDS**



|  | 3 |
|--|---|
|  |   |
|  |   |
|  |   |

#### **COUNTER CARDS**



#### NUMBERS & COUNTERS MONTE