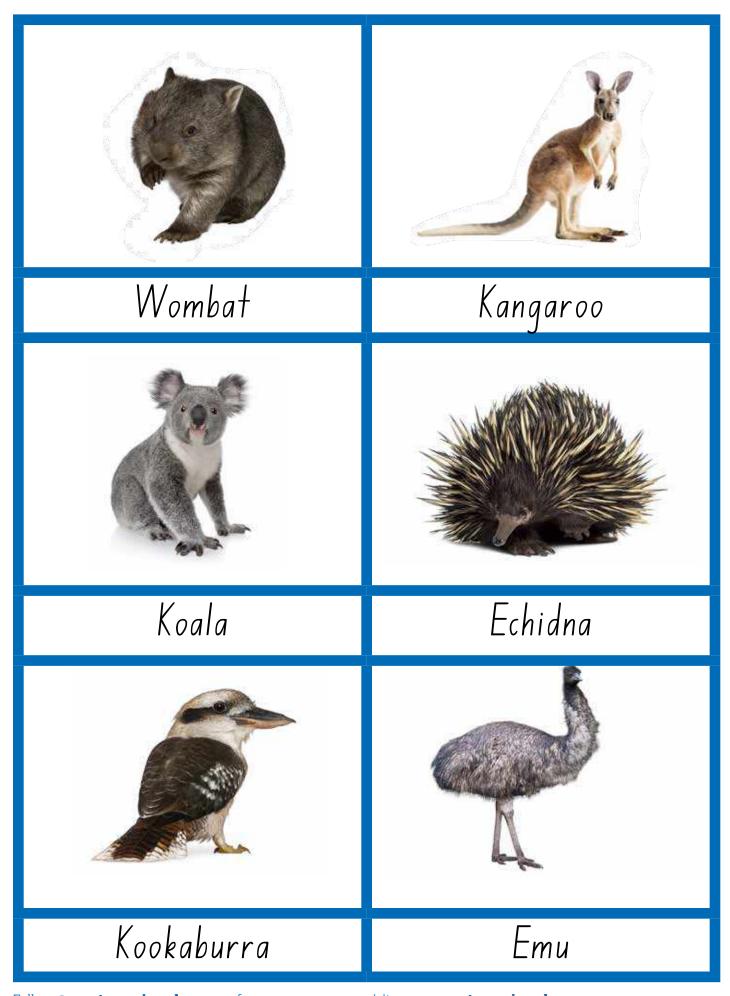

SORI ACADEMY







#### **COUNTING GRID**



| 1 |  |  |  |
|---|--|--|--|
| 2 |  |  |  |
| 3 |  |  |  |
| 4 |  |  |  |
| 5 |  |  |  |



#### **COUNTING GRID**



| 1  |  |  |   |  |   |   |
|----|--|--|---|--|---|---|
| 2  |  |  |   |  |   |   |
| 3  |  |  |   |  |   |   |
| 4  |  |  | l |  |   |   |
| 5  |  |  |   |  |   |   |
| 6  |  |  |   |  |   |   |
| 7  |  |  |   |  | 1 |   |
| 8  |  |  |   |  |   | Ī |
| 9  |  |  |   |  |   |   |
| 10 |  |  |   |  |   |   |

#### **COUNTER CARDS**



|  | 3 |
|--|---|
|  |   |
|  |   |
|  |   |

#### **COUNTER CARDS**



#### NUMBERS & COUNTERS MONTESSORI ACADEMY



















































#### SANDPAPER LETTERS











#### SANDPAPER LETTERS







#### FARM ANIMALS





## AUSTRALIAN ANIMALS ON MONTESSORI ACADEMY





#### **ZOO ANIMALS**





#### DOMESTIC ANIMALS





#### THE SEASONS





# RUSSIAN NESTING DOLLS CONTROL PAGE















## RUSSIAN NESTING DOLLS CUT-OUT PAGE















### **CLASSIFICATION PAGE**



| Largest  | Smallest |
|----------|----------|
| Biggest  | Tallest  |
| Shortest | Larger   |

## **CLASSIFICATION PAGE**



| Smaller | Bigger |
|---------|--------|
| Tall    | Big    |
| Small   | Short  |

#### **CLASSIFICATION PAGE**



| Taller   | Shorter |
|----------|---------|
| Widest   | Wider   |
| Thinnest | Thinner |

## NUMBERS



## COUNTING





## ADDITIONAL CUT-OUTS