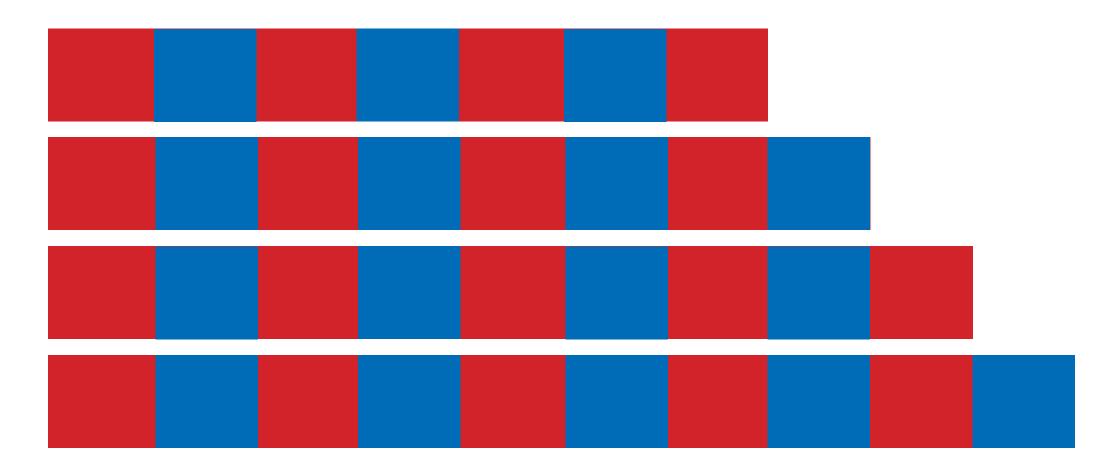

# TRINOMIAL CUBE PUZZLE CONTROL PAGE





# TRINOMIAL CUBE PUZZLE CUT-OUT PAGE





#### RED RODS





## RED RODS





#### NUMBER RODS





#### NUMBER RODS







#### NUMBER RODS



1 2 3 4 5 6 7

8 9 10

## SANDPAPER NUMBERS MONTESSORI ACADEMY











# SANDPAPER NUMBERS MONTESSORI ACADEMY











#### SANDPAPER NUMBERS MONTESSORI ACADEMY







#### **COUNTING GRID**



| 1 |  |  |  |
|---|--|--|--|
| 2 |  |  |  |
| 3 |  |  |  |
| 4 |  |  |  |
| 5 |  |  |  |



#### **COUNTING GRID**



| 1  |  |  |   |  |   |   |
|----|--|--|---|--|---|---|
| 2  |  |  |   |  |   |   |
| 3  |  |  |   |  |   |   |
| 4  |  |  | l |  |   |   |
| 5  |  |  |   |  |   |   |
| 6  |  |  |   |  |   |   |
| 7  |  |  |   |  | 1 |   |
| 8  |  |  |   |  |   | Ī |
| 9  |  |  |   |  |   |   |
| 10 |  |  |   |  |   |   |

#### **COUNTER CARDS**



|  | 3 |
|--|---|
|  |   |
|  |   |
|  |   |

#### **COUNTER CARDS**



#### NUMBERS & COUNTERS MONTESSORI ACADEMY