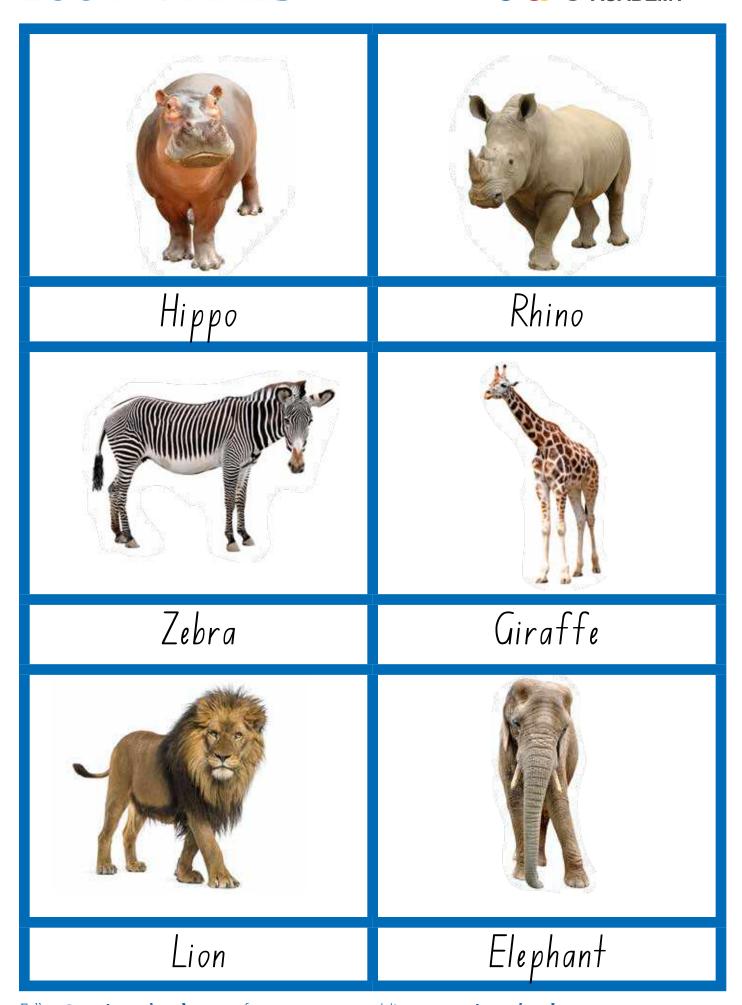

*COUNTING GRID**



| 1 |  |  |  |
|---|--|--|--|
| 2 |  |  |  |
| 3 |  |  |  |
| 4 |  |  |  |
| 5 |  |  |  |



#### **COUNTING GRID**



| 1  |  |  |   |  |   |   |
|----|--|--|---|--|---|---|
| 2  |  |  |   |  |   |   |
| 3  |  |  |   |  |   |   |
| 4  |  |  | l |  |   |   |
| 5  |  |  |   |  |   |   |
| 6  |  |  |   |  |   |   |
| 7  |  |  |   |  | 1 |   |
| 8  |  |  |   |  |   | Ī |
| 9  |  |  |   |  |   |   |
| 10 |  |  |   |  |   |   |

#### **COUNTER CARDS**



|  | 3 |
|--|---|
|  |   |
|  |   |
|  |   |

#### **COUNTER CARDS**



#### NUMBERS & COUNTERS MONTESSORI ACADEMY



















































#### SANDPAPER LETTERS











#### SANDPAPER LETTERS







#### FARM ANIMALS





## AUSTRALIAN ANIMALS ON MONTESSORI ACADEMY





#### **ZOO ANIMALS**





#### DOMESTIC ANIMALS





#### THE SEASONS





# RUSSIAN NESTING DOLLS CONTROL PAGE















## RUSSIAN NESTING DOLLS CUT-OUT PAGE















### **CLASSIFICATION PAGE**



| Largest  | Smallest |
|----------|----------|
| Biggest  | Tallest  |
| Shortest | Larger   |

## **CLASSIFICATION PAGE**



| Smaller | Bigger |
|---------|--------|
| Tall    | Big    |
| Small   | Short  |

#### **CLASSIFICATION PAGE**



| Taller   | Shorter |
|----------|---------|
| Widest   | Wider   |
| Thinnest | Thinner |

## NUMBERS



## COUNTING





## ADDITIONAL CUT-OUTS