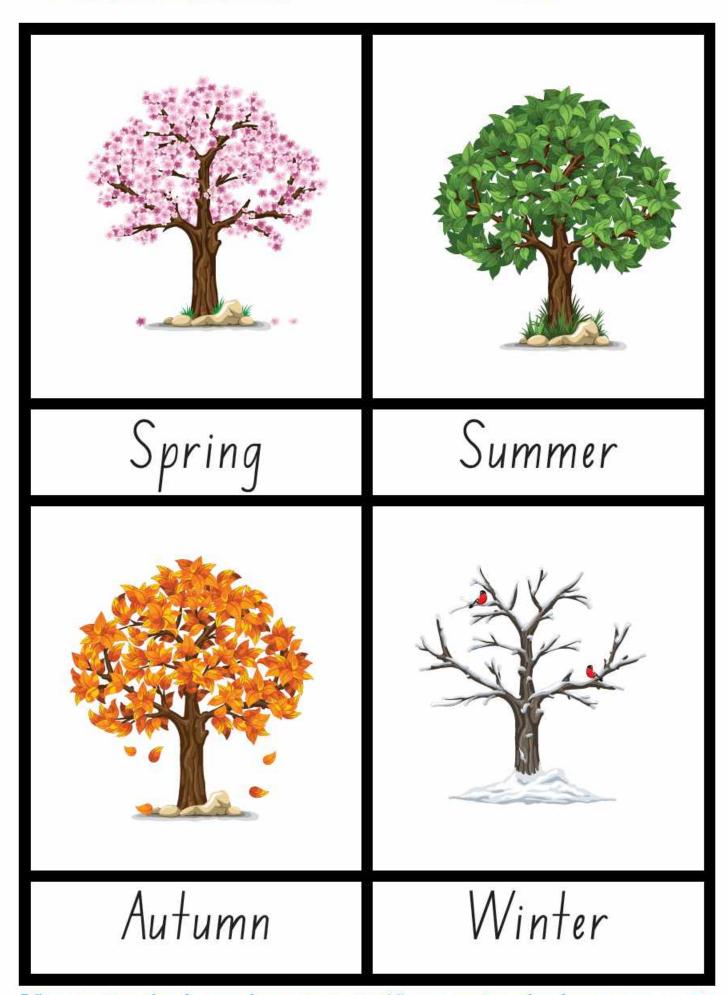

| 2 |  |  |  |
| 3 |  |  |  |
| 4 |  |  |  |
| 5 |  |  |  |



#### **COUNTING GRID**



| 1  |  |  |   |  |   |   |
|----|--|--|---|--|---|---|
| 2  |  |  |   |  |   |   |
| 3  |  |  |   |  |   |   |
| 4  |  |  | l |  |   |   |
| 5  |  |  |   |  |   |   |
| 6  |  |  |   |  |   |   |
| 7  |  |  |   |  | 1 |   |
| 8  |  |  |   |  |   | Ī |
| 9  |  |  |   |  |   |   |
| 10 |  |  |   |  |   |   |

#### **COUNTER CARDS**



|  | 3 |
|--|---|
|  |   |
|  |   |
|  |   |

#### **COUNTER CARDS**



#### NUMBERS & COUNTERS MONTESSORI ACADEMY



















































#### SANDPAPER LETTERS











#### SANDPAPER LETTERS







#### FARM ANIMALS





## AUSTRALIAN ANIMALS ON MONTESSORI ACADEMY





#### **ZOO ANIMALS**





#### DOMESTIC ANIMALS





#### THE SEASONS





# RUSSIAN NESTING DOLLS CONTROL PAGE















## RUSSIAN NESTING DOLLS CUT-OUT PAGE















### **CLASSIFICATION PAGE**



| Largest  | Smallest |
|----------|----------|
| Biggest  | Tallest  |
| Shortest | Larger   |

## **CLASSIFICATION PAGE**



| Smaller | Bigger |
|---------|--------|
| Tall    | Big    |
| Small   | Short  |

#### **CLASSIFICATION PAGE**



| Taller   | Shorter |
|----------|---------|
| Widest   | Wider   |
| Thinnest | Thinner |

## NUMBERS



## COUNTING





## ADDITIONAL CUT-OUTS