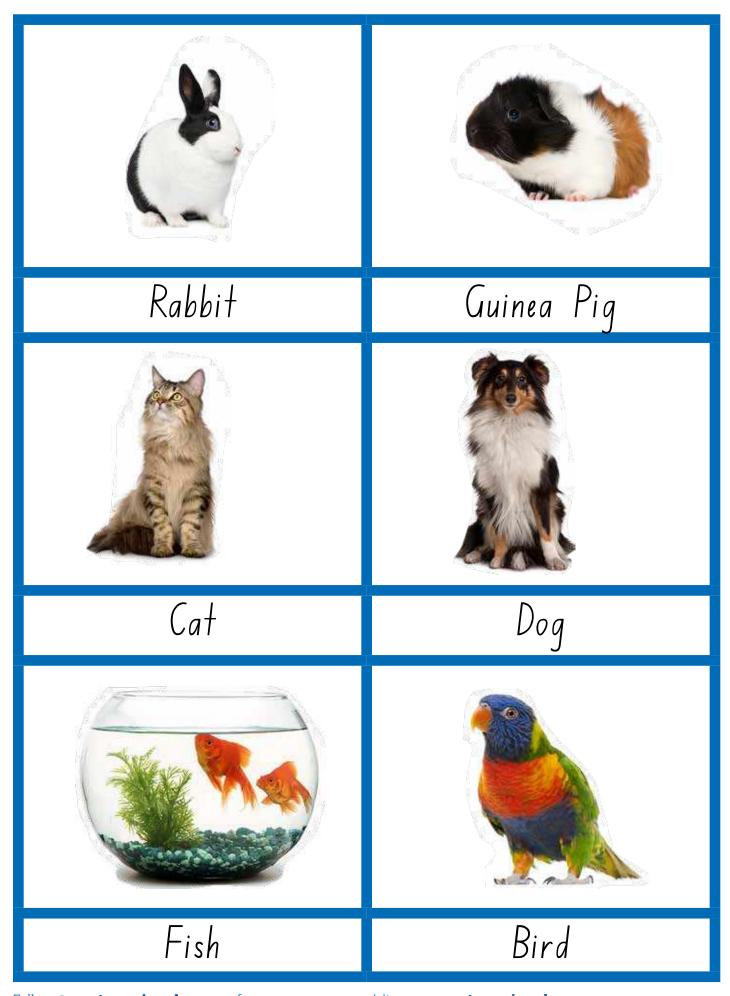

|  |  |
|---|--|--|--|
| 2 |  |  |  |
| 3 |  |  |  |
| 4 |  |  |  |
| 5 |  |  |  |



#### **COUNTING GRID**



| 1  |  |  |   |  |   |   |
|----|--|--|---|--|---|---|
| 2  |  |  |   |  |   |   |
| 3  |  |  |   |  |   |   |
| 4  |  |  | l |  |   |   |
| 5  |  |  |   |  |   |   |
| 6  |  |  |   |  |   |   |
| 7  |  |  |   |  | 1 |   |
| 8  |  |  |   |  |   | Ī |
| 9  |  |  |   |  |   |   |
| 10 |  |  |   |  |   |   |

#### **COUNTER CARDS**



|  | 3 |
|--|---|
|  |   |
|  |   |
|  |   |

#### **COUNTER CARDS**



#### NUMBERS & COUNTERS MONTESSORI ACADEMY



















































#### SANDPAPER LETTERS











#### SANDPAPER LETTERS







#### FARM ANIMALS





## AUSTRALIAN ANIMALS ON MONTESSORI ACADEMY





#### **ZOO ANIMALS**





#### DOMESTIC ANIMALS





#### THE SEASONS





# RUSSIAN NESTING DOLLS CONTROL PAGE















## RUSSIAN NESTING DOLLS CUT-OUT PAGE















### **CLASSIFICATION PAGE**



| Largest  | Smallest |
|----------|----------|
| Biggest  | Tallest  |
| Shortest | Larger   |

## **CLASSIFICATION PAGE**



| Smaller | Bigger |
|---------|--------|
| Tall    | Big    |
| Small   | Short  |

#### **CLASSIFICATION PAGE**



| Taller   | Shorter |
|----------|---------|
| Widest   | Wider   |
| Thinnest | Thinner |

## NUMBERS



## COUNTING





## ADDITIONAL CUT-OUTS